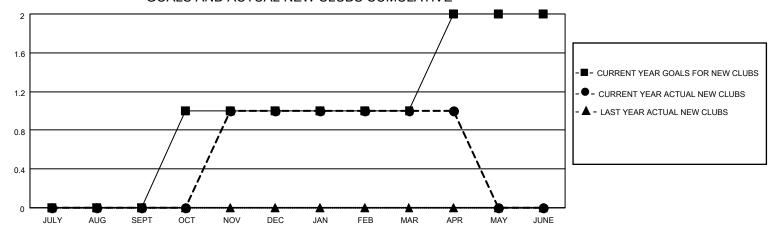

## GOALS AND ACTUAL NEW CLUBS CUMULATIVE

## MONTHLY MEMBERSHIP PROGRESS REPORT

LOCATION LITHUANIA District 131 Results as of: 4/30/2021

| Clubs         |               |             |               | Members               |                        |                         |                                                    |  |  |
|---------------|---------------|-------------|---------------|-----------------------|------------------------|-------------------------|----------------------------------------------------|--|--|
|               | RESULTS FOR   | R 2020-2021 |               | RESULTS FOR 2020-2021 |                        |                         |                                                    |  |  |
| QUARTER       | NEW CLUB GOAL | NEW CLUBS   | DROPPED CLUBS | QUARTER MEM           | BER GROWTH NET<br>GOAL | MEMBER GROWTH<br>ACTUAL | DROPPED<br>MEMBERS ACTUAL<br>(including transfers) |  |  |
| JULY/AUG/SEPT | 0             | 0           | 0             | JULY/AUG/SEPT         | 0                      | 5                       | 7                                                  |  |  |
| OCT/NOV/DEC   | 1             | 1           | 0             | OCT/NOV/DEC           | 5                      | 39                      | 9                                                  |  |  |
| JAN/FEB/MAR   | 0             | 0           | 0             | JAN/FEB/MAR           | 5                      | 8                       | 4                                                  |  |  |
| APR/MAY/JUNE  | 1             | 0           | 0             | APR/MAY/JUNE          | 5                      | 2                       | 3                                                  |  |  |