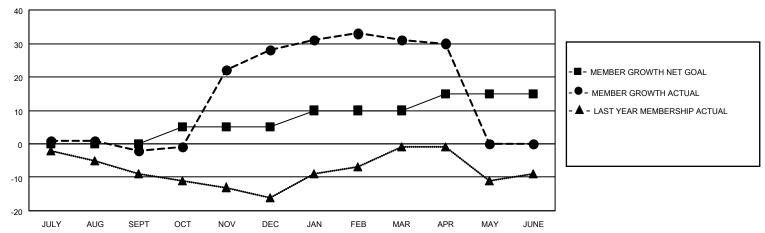

## GOALS AND ACTUAL MEMBERS CUMULATIVE

| DROPPED CLUBS: 0 |    | 18 CLUBS OF 35 ADDED 1 OR MORE | GENDER DISTRIBUTION        |              |   |
|------------------|----|--------------------------------|----------------------------|--------------|---|
|                  |    | NEW MEMBERS                    | MALE                       | 372 (53.45%) |   |
|                  |    |                                | FEMALE                     | 324 (46.55%) |   |
| DROPPED MEMBERS  |    |                                |                            |              |   |
| DECEASED         | 0  | CLICK HERE FOR CUMULATIVE      | TOTAL FAMILY UNIT MEMBERS  |              | 6 |
| CLUB CANCELLED 0 |    | MEMBERSHIP DATA                | FAMILY MEMBERS PAYING HALF |              | 2 |
| OTHER 23         |    |                                |                            |              | 3 |
| TOTAL            | 23 |                                |                            |              |   |

## MONTHLY MEMBERSHIP PROGRESS REPORT

LOCATION LITHUANIA District 131 Results as of: 4/30/2021

| Clubs         |               |             |               | Members               |                        |                         |                                                    |  |  |
|---------------|---------------|-------------|---------------|-----------------------|------------------------|-------------------------|----------------------------------------------------|--|--|
|               | RESULTS FOR   | R 2020-2021 |               | RESULTS FOR 2020-2021 |                        |                         |                                                    |  |  |
| QUARTER       | NEW CLUB GOAL | NEW CLUBS   | DROPPED CLUBS | QUARTER MEM           | BER GROWTH NET<br>GOAL | MEMBER GROWTH<br>ACTUAL | DROPPED<br>MEMBERS ACTUAL<br>(including transfers) |  |  |
| JULY/AUG/SEPT | 0             | 0           | 0             | JULY/AUG/SEPT         | 0                      | 5                       | 7                                                  |  |  |
| OCT/NOV/DEC   | 1             | 1           | 0             | OCT/NOV/DEC           | 5                      | 39                      | 9                                                  |  |  |
| JAN/FEB/MAR   | 0             | 0           | 0             | JAN/FEB/MAR           | 5                      | 8                       | 4                                                  |  |  |
| APR/MAY/JUNE  | 1             | 0           | 0             | APR/MAY/JUNE          | 5                      | 2                       | 3                                                  |  |  |